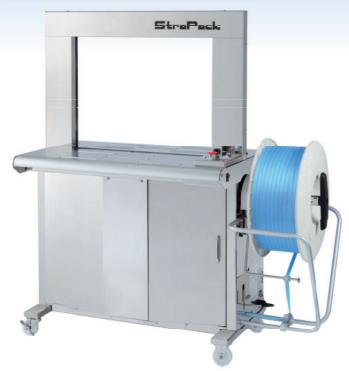

## StraPack\*

## Automatic Strapping Machine with Stainless Steel Body

## 多湿環境用自動梱包機

# SQ-800SUS

#### ■錆に強いステンレス仕様

外板、コントロール部等、ステンレスを多用しているので、サビの発生を抑えます

#### ■多湿環境ユーザー向け

多湿環境下で標準機を使用されているユーザー 様に最適です。ボディは標準型を使用している ので、使い勝手も全く変わりません

#### ■衛生に配慮された仕様

ステンレス仕様のボディであるため清掃が しやすく、衛生面を特に気にされるお客様に 最適です。

#### ■省エネルギー化

高効率ブラシレスDCモーター採用により 当社比約20%の省エネルギー化を図りました