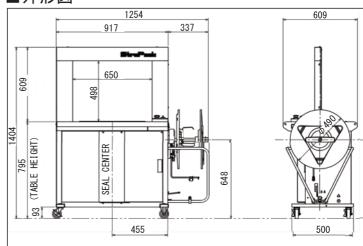

#### ■標準仕様

| 機械寸法      | 全幅 1,254 mm 奥行 609 mm 全高1,404 mm<br>テーブル高 795 mm |
|-----------|--------------------------------------------------|
| アーチサイズ    | 幅 650 mm x 高 500 mm                              |
| 機械質量 kg   | 約 125 kg                                         |
| 梱包可能寸法 最大 |                                                  |
|           | ヾ幅 80 mm × 高 30 mm(※1)                           |
| 梱包速度      | 1.11秒/結束(54結束/分) 標準モード                           |
| 引締め力      | 最大784N ストローク150mm                                |
| 使用バンド     | 15.5、14、12、9mm (6、5mm要部品交換)                      |
| ヒーター昇温時間  | 約25秒                                             |
| 使 用 電 源   | 単相100V 50/60Hz 0.74kVA                           |

#### ■外形図

全にお使いいただくため、ご使用の前に必ず「取扱説明書」をよくお読みください。 改良のため、仕様・外観は予告なく変更となる場合があります (C)2019 STRAPACK CORPORATION

省力化とトータルコストダウンに貢献する

(※2) 2019年4月現在